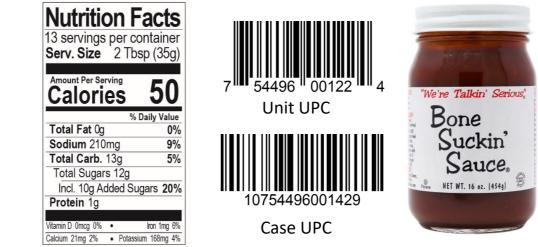

## Ford's Gourmet Foods

Master Distributor for Ford's Foods 1109 Agriculture Street, Ste 1 • Raleigh, NC 27603 1-800-446-0947 • BoneSuckin.com

| Product:               | Bone Suckin' Sauce                                                                       | <b>II</b> :5725-29 <b>II</b> |
|------------------------|------------------------------------------------------------------------------------------|------------------------------|
| Supplier Code:         | 3508                                                                                     |                              |
| Product UPC:           | 7-54496-00122-4                                                                          |                              |
| Case UPC:              | 107-54496-00142-9                                                                        |                              |
| Harmonized System Code | : 2103909090                                                                             |                              |
| Product Description:   | This is a tangy, sweet, tomato based BBQ sauce, sweetened with honey & molasses.         |                              |
| Ingredient Statement:  | Tomato Puree (Tomato Paste, Water), Honey, Apple Cider Vinegar, Molasses, Organic Yellow |                              |
|                        | Mustard (Water, Organic Vinegar, Organic Mustard Seed, Salt, Organic Turmeric, Organic   |                              |
|                        | Paprika), Salt, Prepared Horseradish (Horseradish, Water, Organic Wh                     | nite Distilled Vinegar.      |

## **Nutrition Facts:**

**Case Weight:** 

21 pounds

| Claim/Referral Statement: Non Gmo, Gluten Free, No High Fructose Corn Syrup, Kosher, Pareve |                                                                                                       |  |
|---------------------------------------------------------------------------------------------|-------------------------------------------------------------------------------------------------------|--|
| Allergen Statement:                                                                         | None                                                                                                  |  |
| Case Pack:                                                                                  | 12-16 oz bottles/case                                                                                 |  |
| Primary Packaging:                                                                          | Clear glass bottle with white screw cap and clear shrink neck band.                                   |  |
|                                                                                             | Date code is printed directly on bottle in black ink Code: Best By MMDDDYYB                           |  |
|                                                                                             | MM - 2 Digits, 01=January, DDD - 3 Digits = Day of the year, YY - 2 Digits = Year, B - Batch Number   |  |
| Product Dimensions:                                                                         | 5" x 3.25" x 3.25"                                                                                    |  |
| Case Dimensions:                                                                            | 5.75" x 10" x 13"                                                                                     |  |
| Secondary Packaging:                                                                        | None                                                                                                  |  |
| Pallet Configuration:                                                                       | Tie x High = 14 x 8, 112 cases. Pallet Measurements = 51.75" x 40" x 48" wood, Pallet Cubic Ft = 57.5 |  |
| Storage and Transport:                                                                      | Dry Storage at ambient temperature. Do not freeze.                                                    |  |
| Shelf Life:                                                                                 | 24 months from production date, under proper storage conditions                                       |  |
|                                                                                             |                                                                                                       |  |