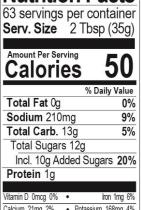

Paprika, Xanthan Gum, Red Pepper.

Amount Per Serving Calories

Vitamin D 0mcg 0% • Iron 1ma 6% Calcium 21mg 2% • Potassium 168mg 4%

Unit UPC

Case UPC

**Case Weight:** 32 pounds

Claim/Referral Statement: Non Gmo, Gluten Free, No High Fructose Corn Syrup, Kosher, Pareve

**Allergen Statement:** None

**Nutrition Facts:** 

Case Pack: 6-78 oz bottles/case

**Primary Packaging:** Clear plastic bottle with white screw cap.

Date code is printed directly on bottle in black ink. - Code: Best By MMDDDYYB